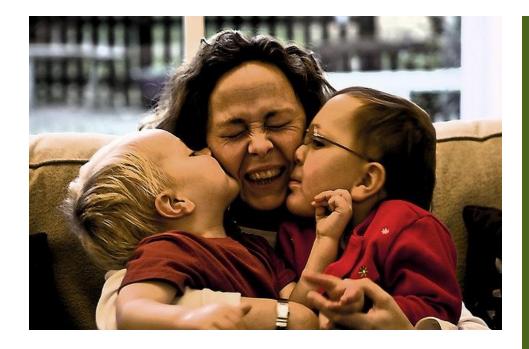

## OPEN TO ALL FAMILIES WITH YOUTH BETWEEN 10-14

**Strengthening Families Program: For Parents and Youth 10-14 (SFP 10-14)** 

- Delivered within parent, youth, and family sessions
- Parents and youth meet in separate groups for the first hour and together as families during the second hour to practice skills, play games, and do family projects.
- Sessions are highly interactive discussions, learning games, and family projects.